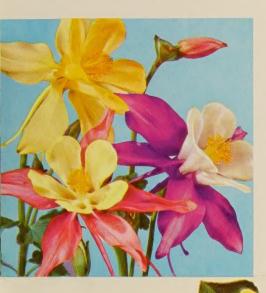

Available in White, Lavender, Pink, Blue or Purple.

\$2.00 each, 6 for \$10.00

**40—Long-Spurred Columbine:** Growing  $2 \cdot 2^{1/2}$  feet tall, these are a requisite for every perennial garden.

3 for \$2.25, 10 for \$6.50, 25 for \$17.50